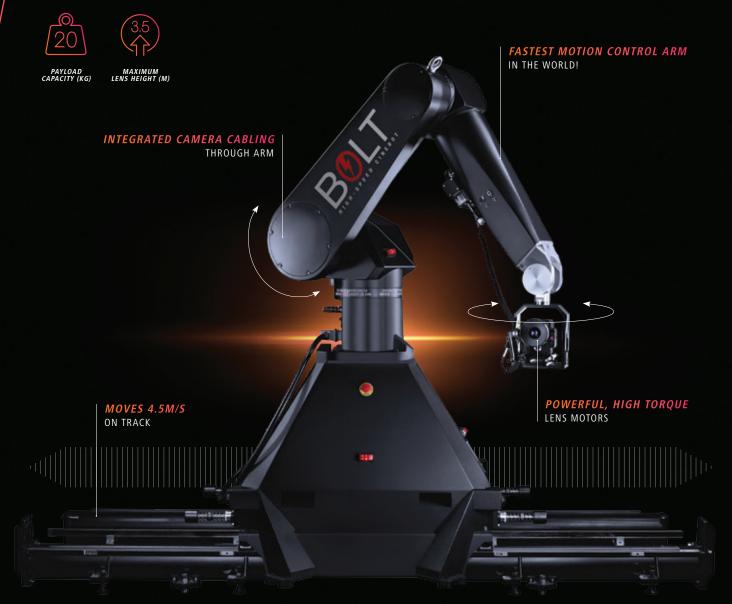

CRANES & RIGS

The Bolt High-Speed Cinebot is the fastest of its kind – capturing images in crisp focus that would be impossible by hand or any other method. Whether shooting commercials, tabletop work, film or television, the Bolt adds an entirely new perspective to filming.

# RIG WEIGHTS

| Bolt Rig<br>Maximum camera payload                        | 600kg / 1323lt<br>20kg / 44lt |
|-----------------------------------------------------------|-------------------------------|
|                                                           | 5                             |
| Note: counter weights may be required depending on the sl | for and length of track       |