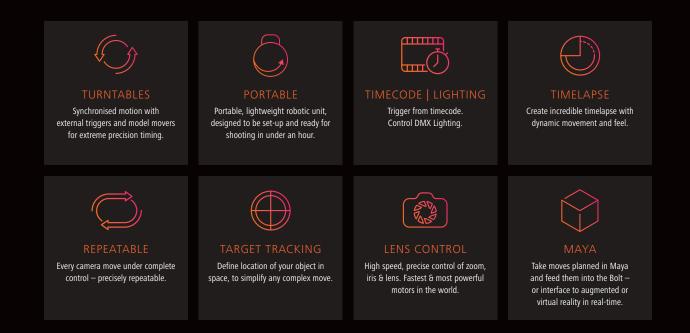

CRANES & RIGS

The Bolt High-Speed Cinebot is the fastest of its kind – capturing images in crisp focus that would be impossible by hand or any other method. Whether shooting commercials, tabletop work, film or television, the Bolt adds an entirely new perspective to filming.