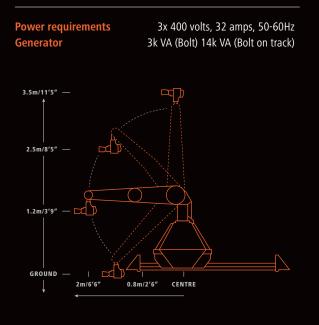

#### OPERATING ENVELOPE

| Maximum Height                     | 3.5m / 11'5" |
|------------------------------------|--------------|
| Lowest Position                    | 0m / 0'      |
| Maximum reach (from rotate centre) | 2.0m / 6'6"  |

#### RIG PERFORMANCE

| Track  | Unlimited range of travel @ 4.5m/s        |
|--------|-------------------------------------------|
| Rotate | +/- 160° range of travel @ 240°/s         |
| Lift   | +/- 137° range of travel @ 240°/s         |
| Arm    | +/- 150° range of travel @ 300°/s         |
| Pan    | +/- 270° range of travel @ 350°/s         |
| Tilt   | +/- 120° / -105° range of travel @ 350°/s |
| Roll   | +/- 270° range of travel @ 870°/s         |

## PRACTICAL SHOOTING SPEEDS

| Vertical   | 1m (3'3") vertical movement /0.5s               |
|------------|-------------------------------------------------|
| Horizontal | 1m (3'3") horizontal movement /0.5s             |
| Arc        | Complete 180° arc with 75cm (2'5") radius /1.5s |
|            | Complete 180° arc with 45cm (2'5") radius /1s   |