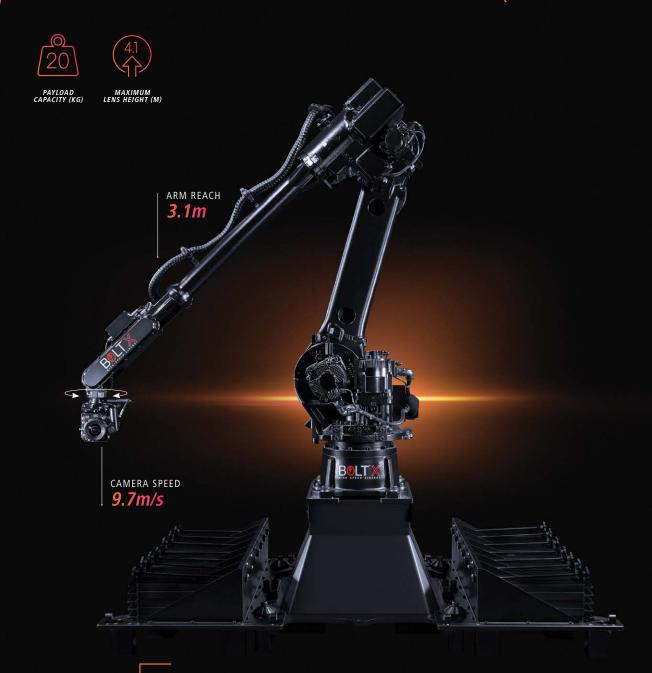

# LONGEST ARM REACH OF OUR HIGH SPEED EQUIPMENT

The latest edition to our high speed motion control family has the longest arm reach of our high speed equipment. With a reach of 3.1m, the Bolt X allows for greater flexibility in capturing the shots at high speed in the studio and at location settings.

# OPERATING ENVELOPE

**Maximum Height** 3.5m / 11'5" **Lowest Position** -1.5m / -5' Maximum reach (from rotate centre) 3.1m / 10'2"

# SHOOTING SPEEDS

Vertical **Horizontal**  9.6m/s on arc of radius of 3.1m 9.7m/s on arc of radius of 3.1m

# RIG WEIGHTS & PAYLOAD

**Bolt X Rig (Robot Only)** 495Kg / Pedestal: 200Kg Power Supply Weight Flair Console Flight Case 180Kg 36Kg Counterweights 800Kg per side **Maximum Camera Payload** 20Kg