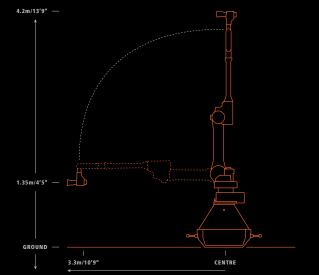

# OPERATING ENVELOPE

**Maximum Height** 3.5m / 11'5" **Lowest Position** -1.5m / -5' Maximum reach (from rotate centre) 3.1m / 10'2"

# SHOOTING SPEEDS

Vertical **Horizontal**  9.6m/s on arc of radius of 3.1m 9.7m/s on arc of radius of 3.1m

## RIG PERFORMANCE

**Rotate** +/-180° @ 180°/sec Lift +135° to -90° @ 178°/sec Arm +251° to -160° @ 178°/sec +/-190° @ 400°/sec +230° to -60° @ 400°/sec +/-360° @ 600°/sec

## RIG DIMENSIONS

**Base Width (without counterweights)** 

950mm x 950mm